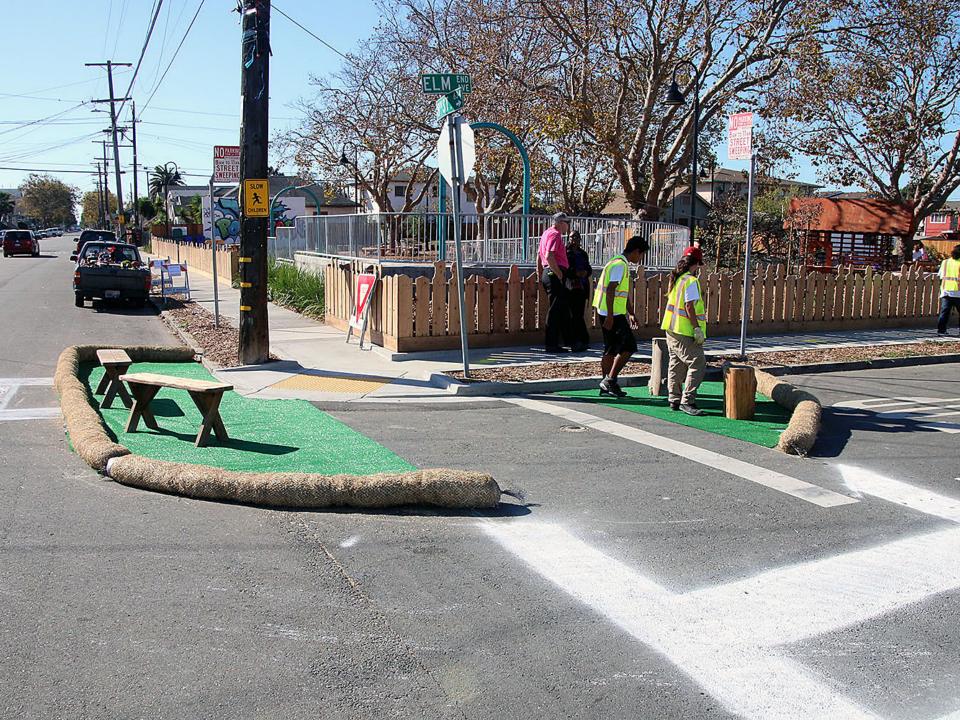

nvitamos

Come and experience the "Living Preview" for yourself: a life-sized, temporary installation to show the proposed changes to the streets around Elm Playlot, a small city park and children's playground located in the heart of Richmond's Iron Triangle neighborhood.

Funded by a grant from Caltrans, our goal is to design street improvements that will a) slow cars down and b) create a network of child and familyfriendly streets that encourage people to walk and ride a bike (instead of using a car) to get to key destinations in the Iron Triangle neighborhood.

We encourage you to come to the Living Preview, test a sample route (in 3-D!), and let us know what you think. We want to incorporate your feedback into our final design. See you there!

Government Commission