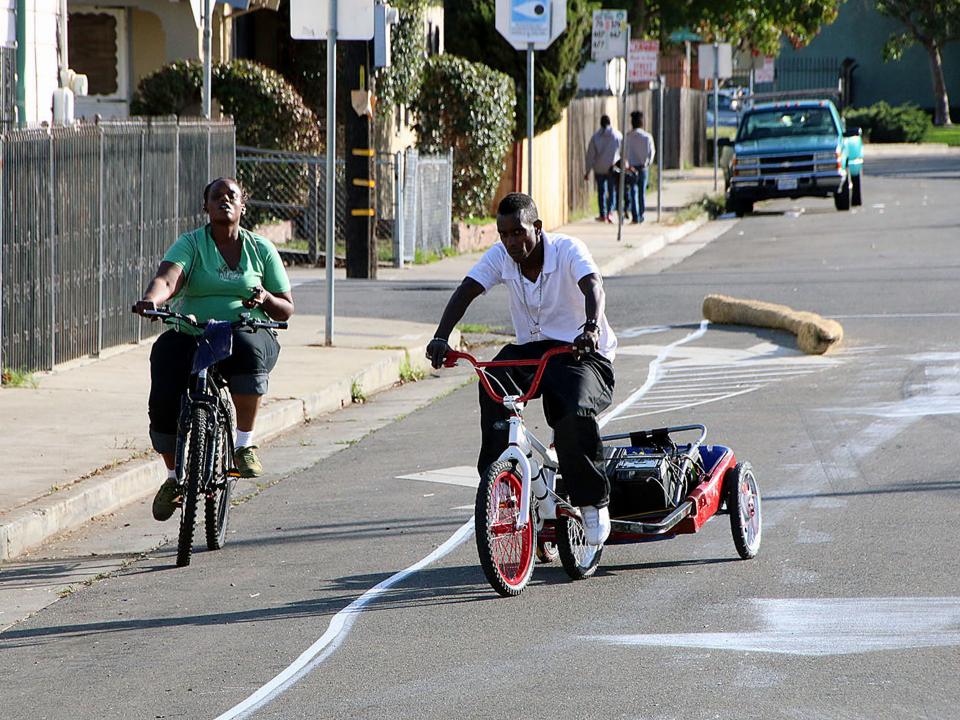

nvitamos

Come and experience the "Living Preview" for yourself: a life-sized, temporary installation to show the proposed changes to the streets around Elm Playlot, a small city park and children's playground located in the heart of Richmond's Iron Triangle neighborhood.

Funded by a grant from Caltrans, our goal is to design street improvements that will a) slow cars down and b) create a network of child and familyfriendly streets that encourage people to walk and ride a bike (instead of using a car) to get to key destinations in the Iron Triangle neighborhood.

We encourage you to come to the Living Preview, test a sample route (in 3-D!), and let us know what you think. We want to incorporate your feedback into our final design. See you there!

Government Commission