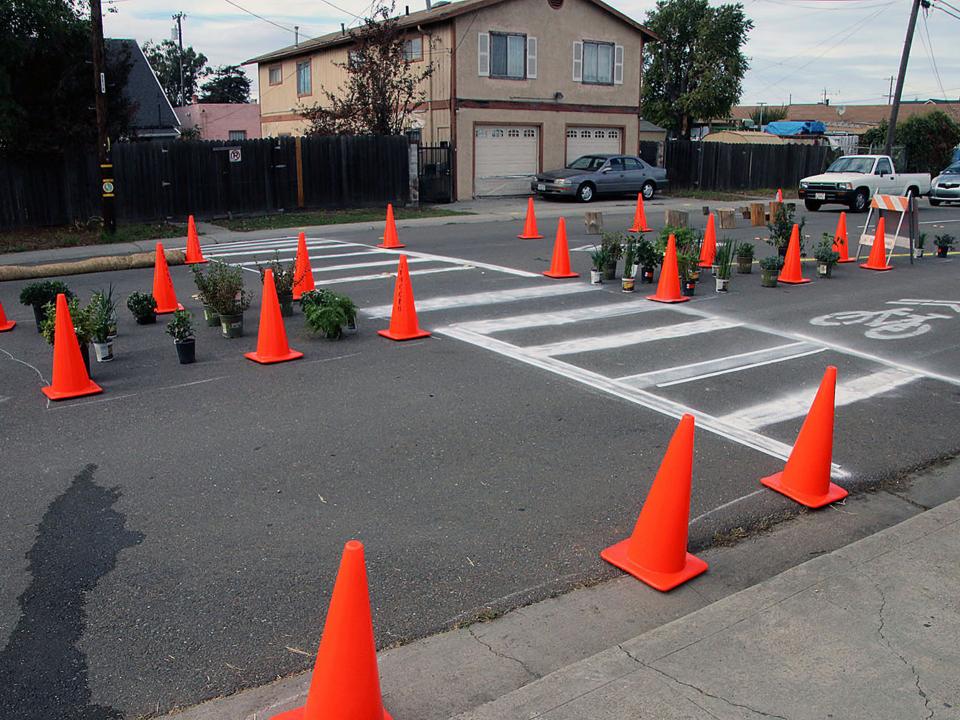

nvitamos

Come and experience the "Living Preview" for yourself: a life-sized, temporary installation to show the proposed changes to the streets around Elm Playlot, a small city park and children's playground located in the heart of Richmond's Iron Triangle neighborhood.

Funded by a grant from Caltrans, our goal is to design street improvements that will a) slow cars down and b) create a network of child and familyfriendly streets that encourage people to walk and ride a bike (instead of using a car) to get to key destinations in the Iron Triangle neighborhood.

#### STRIPING

Spray Chalk

White Duck Tape

Yellow Duck Tape

- Spray Chalk Sharrow Legend
  - Spray Chalk Bicycle Lane Legend

Curb: straw wattle or sandbags

Raised landscape planter, wine barrel, or similar vertical element