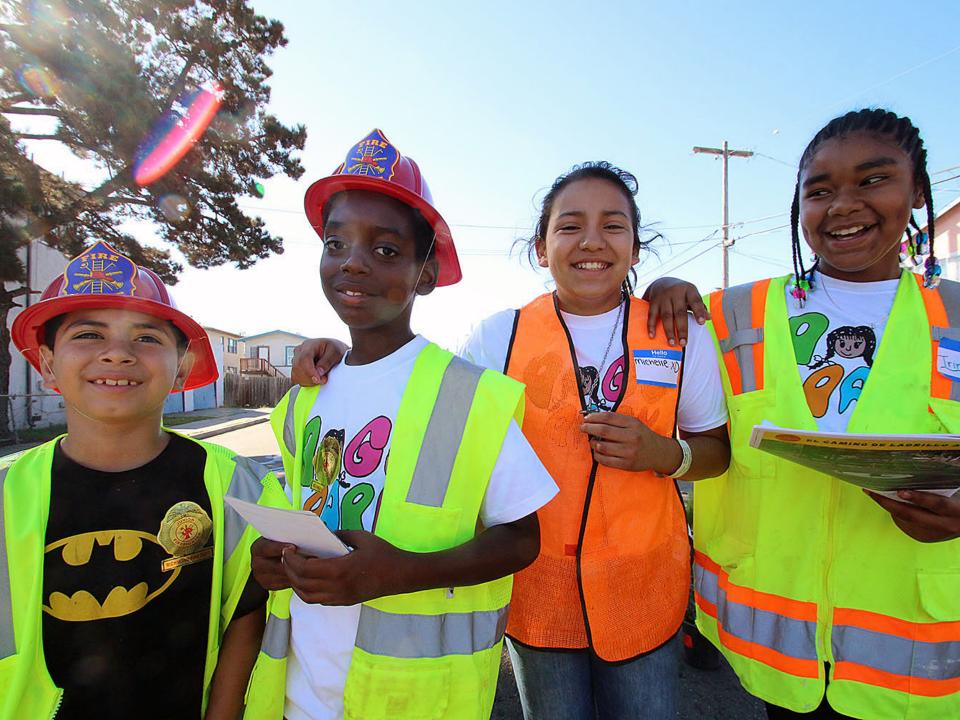

nvitamos

Come and experience the "Living Preview" for yourself: a life-sized, temporary installation to show the proposed changes to the streets around Elm Playlot, a small city park and children's playground located in the heart of Richmond's Iron Triangle neighborhood.

We encourage you to come to the Living Preview, test a sample route (in 3-D!), and let us know what you think. We want to incorporate your feedback into our final design. See you there!

Government Commission