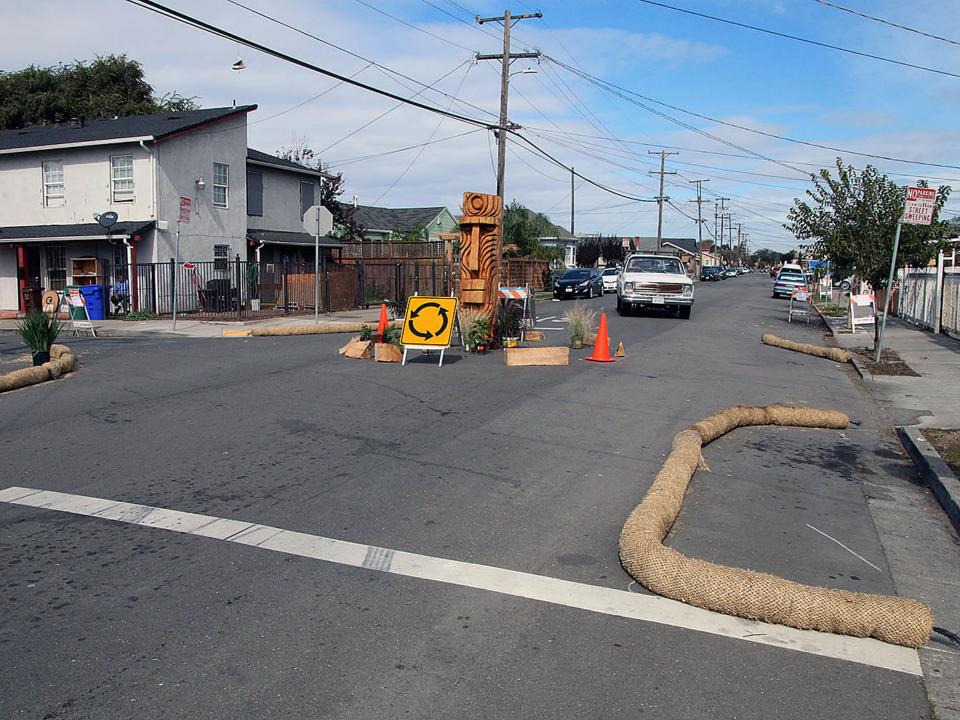

nvitamos

Come and experience the "Living Preview" for yourself: a life-sized, temporary installation to show the proposed changes to the streets around Elm Playlot, a small city park and children's playground located in the heart of Richmond's Iron Triangle neighborhood.

Funded by a grant from Caltrans, our goal is to design street improvements that will a) slow cars down and b) create a network of child and familyfriendly streets that encourage people to walk and ride a bike (instead of using a car) to get to key destinations in the Iron Triangle neighborhood.

#### STRIPING

Spray Chalk

White Duck Tape

Yellow Duck Tape

- Spray Chalk Sharrow Legend
  - Spray Chalk Bicycle Lane Legend

Curb: straw wattle or sandbags

Raised landscape planter, wine barrel, or similar vertical element