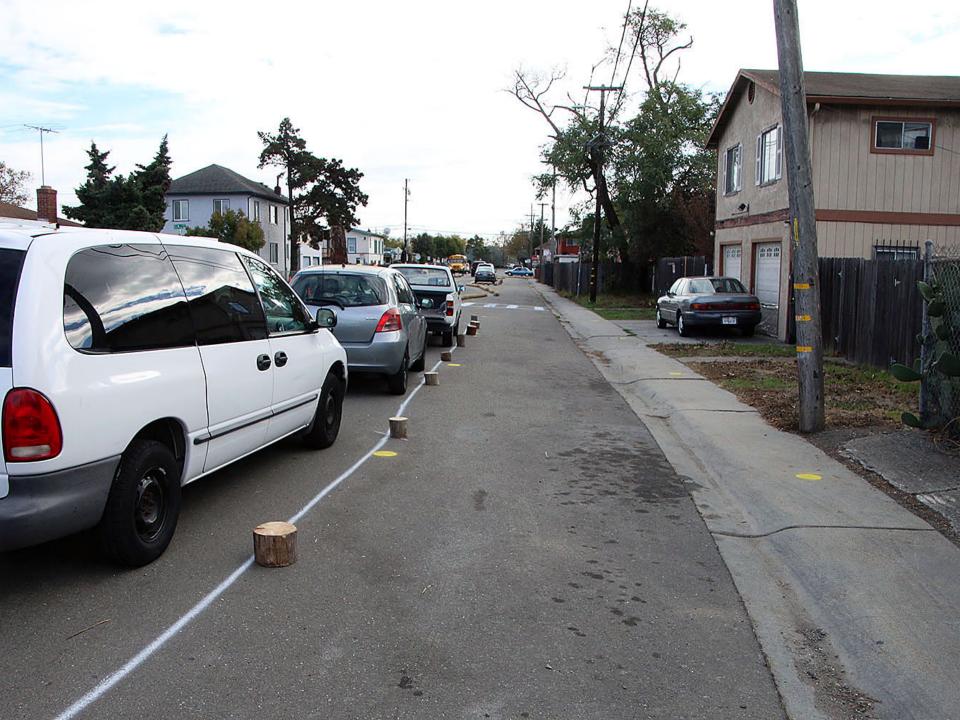

nvitamos

Come and experience the "Living Preview" for yourself: a life-sized, temporary installation to show the proposed changes to the streets around Elm Playlot, a small city park and children's playground located in the heart of Richmond's Iron Triangle neighborhood.

Funded by a grant from Caltrans, our goal is to design street improvements that will a) slow cars down and b) create a network of child and familyfriendly streets that encourage people to walk and ride a bike (instead of using a car) to get to key destinations in the Iron Triangle neighborhood.

#### STRIPING

Spray Chalk

White Duck Tape

Yellow Duck Tape

- Spray Chalk Sharrow Legend
  - Spray Chalk Bicycle Lane Legend

Curb: straw wattle or sandbags

Raised landscape planter, wine barrel, or similar vertical element