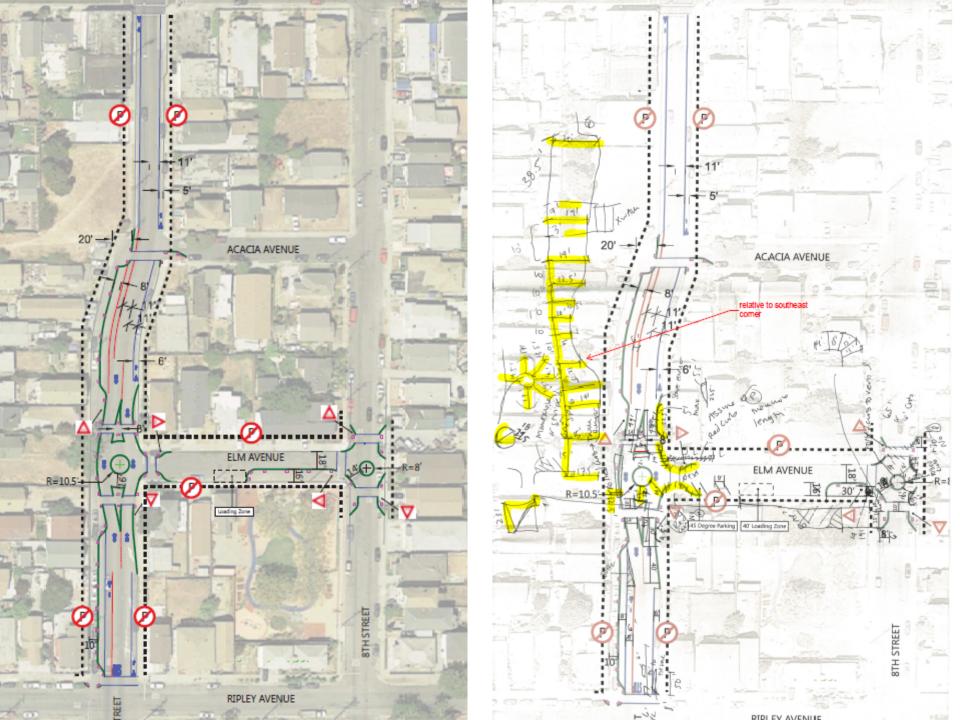

### LEGEND

#### STRIPING

Spray Chalk

White Duck Tape

Yellow Duck Tape

- Spray Chalk Sharrow Legend
  - Spray Chalk Bicycle Lane Legend

Curb: straw wattle or sandbags

Raised landscape planter, wine barrel, or similar vertical element

#### SIGNS

NO PARKING signs on A-frames

points along the route

NOTE: Wayfinding signs to be located

20'-ACACIA AVENUE ELM AVENUE 8 Z Y R=10.5 Loading Zone throughout route and key turning **BTH STREET** RIPLEY AVENUE 