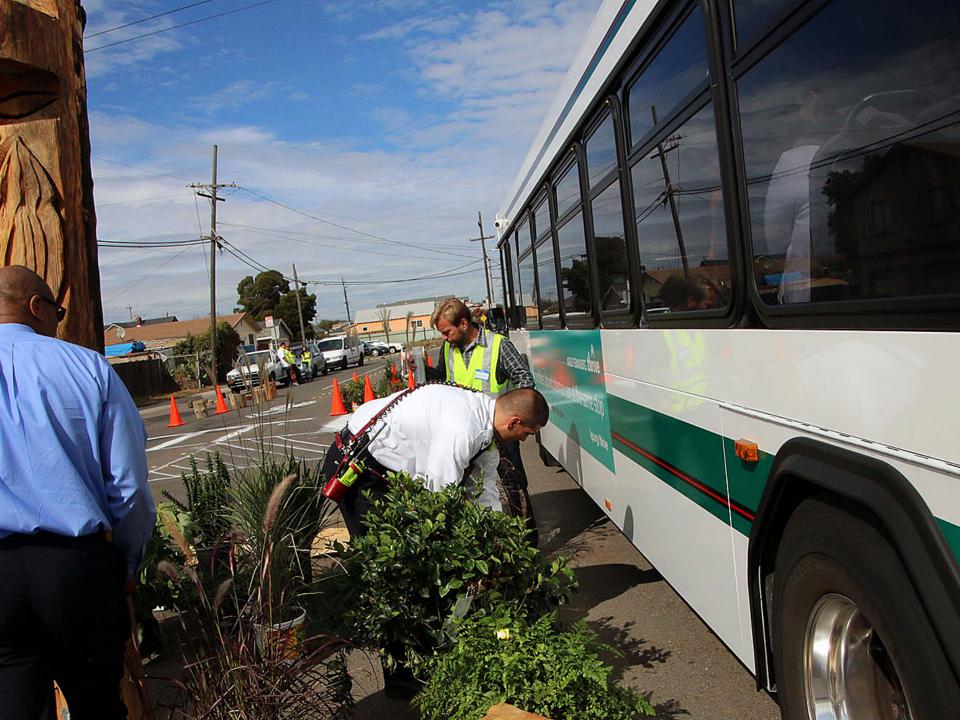

nvitamos

Come and experience the "Living Preview" for yourself: a life-sized, temporary installation to show the proposed changes to the streets around Elm Playlot, a small city park and children's playground located in the heart of Richmond's Iron Triangle neighborhood.

Funded by a grant from Caltrans, our goal is to design street improvements that will a) slow cars down and b) create a network of child and familyfriendly streets that encourage people to walk and ride a bike (instead of using a car) to get to key destinations in the Iron Triangle neighborhood.

We encourage you to come to the Living Preview, test a sample route (in 3-D!), and let us know what you think. We want to incorporate your feedback into our final design. See you there!

Government Commission