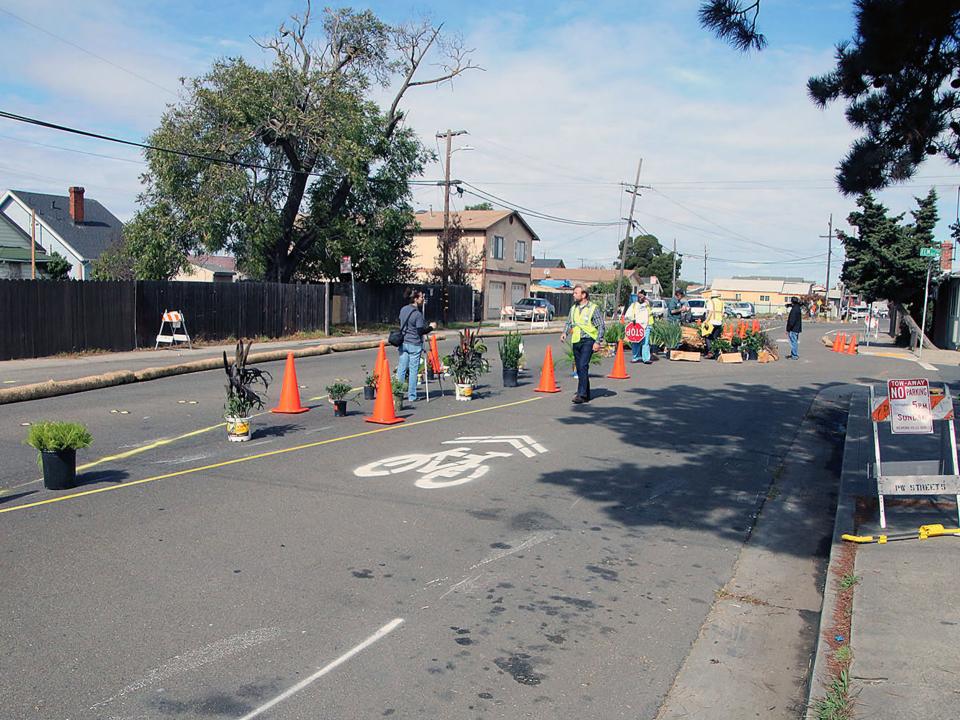

nvitamos

Come and experience the "Living Preview" for yourself: a life-sized, temporary installation to show the proposed changes to the streets around Elm Playlot, a small city park and children's playground located in the heart of Richmond's Iron Triangle neighborhood.

Funded by a grant from Caltrans, our goal is to design street improvements that will a) slow cars down and b) create a network of child and familyfriendly streets that encourage people to walk and ride a bike (instead of using a car) to get to key destinations in the Iron Triangle neighborhood.

We encourage you to come to the Living Preview, test a sample route (in 3-D!), and let us know what you think. We want to incorporate your feedback into our final design. See you there!

Government Commission