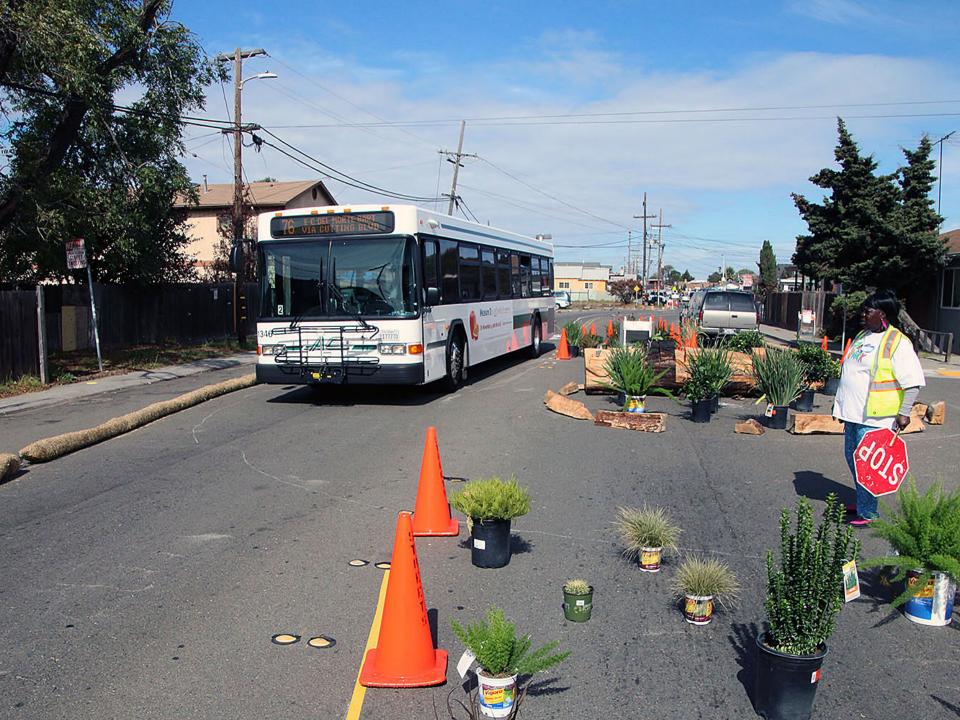

nvitamos

Come and experience the "Living Preview" for yourself: a life-sized, temporary installation to show the proposed changes to the streets around Elm Playlot, a small city park and children's playground located in the heart of Richmond's Iron Triangle neighborhood.

Funded by a grant from Caltrans, our goal is to design street improvements that will a) slow cars down and b) create a network of child and familyfriendly streets that encourage people to walk and ride a bike (instead of using a car) to get to key destinations in the Iron Triangle neighborhood.

We encourage you to come to the Living Preview, test a sample route (in 3-D!), and let us know what you think. We want to incorporate your feedback into our final design. See you there!

Government Commission