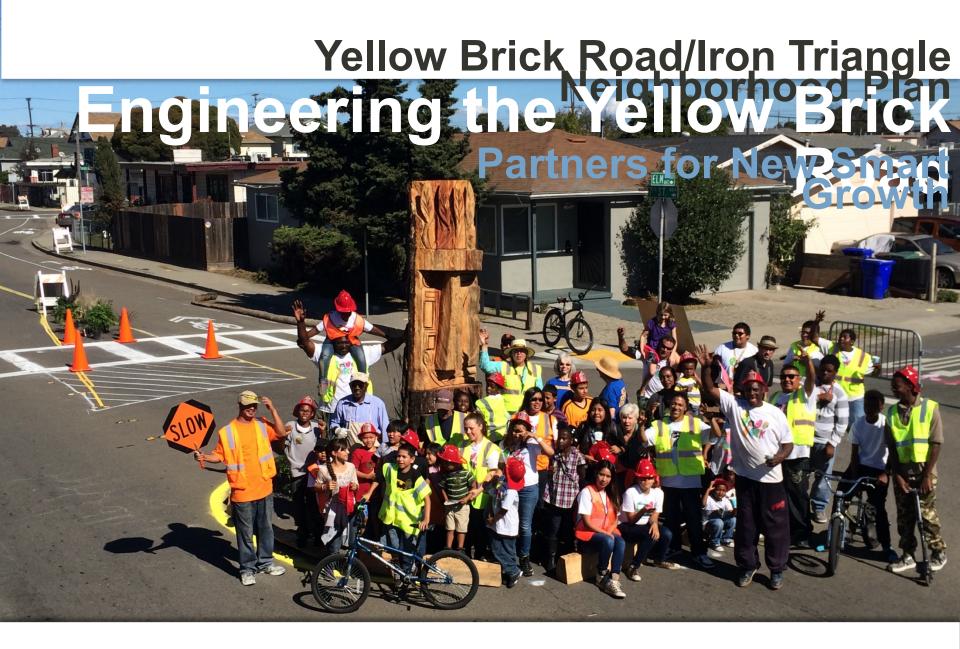

nvitamos

Come and experience the "Living Preview" for yourself: a life-sized, temporary installation to show the proposed changes to the streets around Elm Playlot, a small city park and children's playground located in the heart of Richmond's Iron Triangle neighborhood.

Funded by a grant from Caltrans, our goal is to design street improvements that will a) slow cars down and b) create a network of child and familyfriendly streets that encourage people to walk and ride a bike (instead of using a car) to get to key destinations in the Iron Triangle neighborhood.

We encourage you to come to the Living Preview, test a sample route (in 3-D!), and let us know what you think. We want to incorporate your feedback into our final design. See you there!

Government Commission