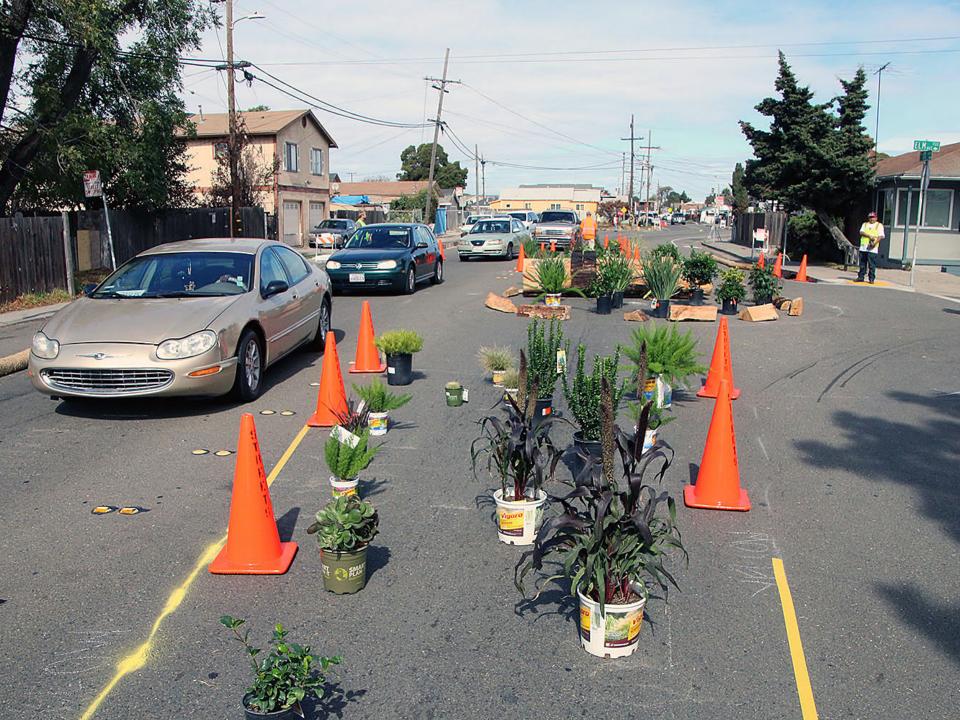

nvitamos

Come and experience the "Living Preview" for yourself: a life-sized, temporary installation to show the proposed changes to the streets around Elm Playlot, a small city park and children's playground located in the heart of Richmond's Iron Triangle neighborhood.

Funded by a grant from Caltrans, our goal is to design street improvements that will a) slow cars down and b) create a network of child and familyfriendly streets that encourage people to walk and ride a bike (instead of using a car) to get to key destinations in the Iron Triangle neighborhood.

We encourage you to come to the Living Preview, test a sample route (in 3-D!), and let us know what you think. We want to incorporate your feedback into our final design. See you there!

Government Commission