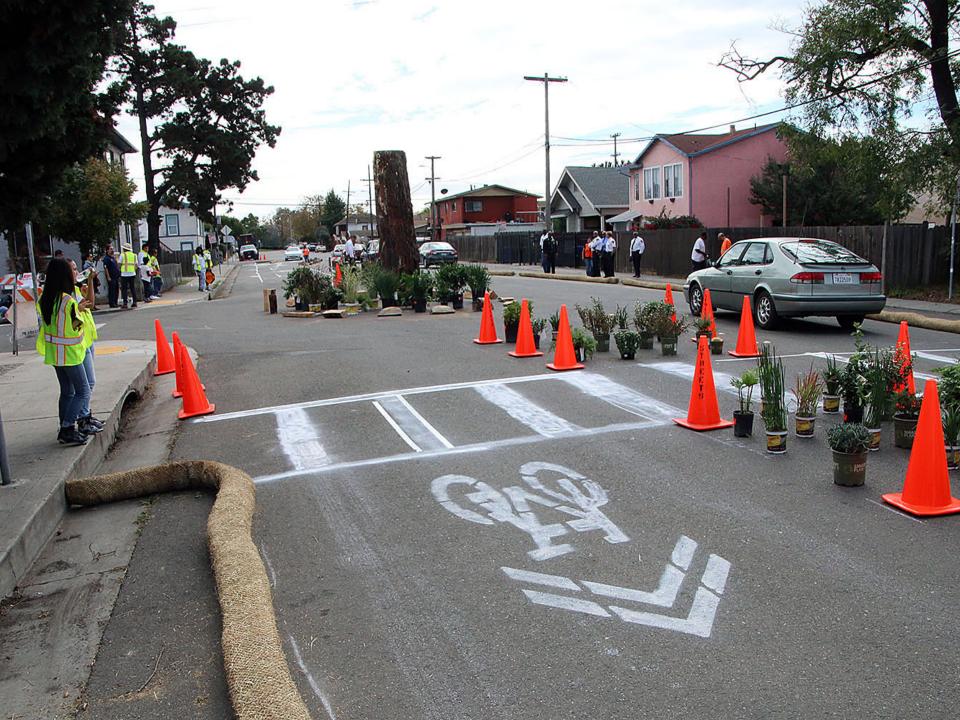

nvitamos

Come and experience the "Living Preview" for yourself: a life-sized, temporary installation to show the proposed changes to the streets around Elm Playlot, a small city park and children's playground located in the heart of Richmond's Iron Triangle neighborhood.

Funded by a grant from Caltrans, our goal is to design street improvements that will a) slow cars down and b) create a network of child and familyfriendly streets that encourage people to walk and ride a bike (instead of using a car) to get to key destinations in the Iron Triangle neighborhood.

We encourage you to come to the Living Preview, test a sample route (in 3-D!), and let us know what you think. We want to incorporate your feedback into our final design. See you there!

Government Commission