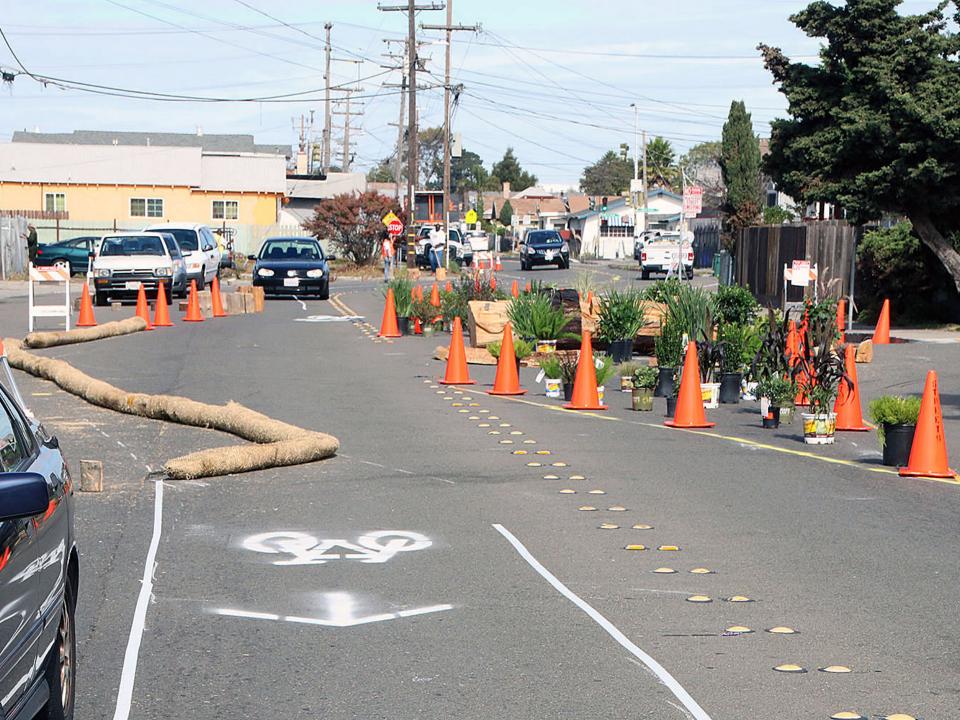

nvitamos

Come and experience the "Living Preview" for yourself: a life-sized, temporary installation to show the proposed changes to the streets around Elm Playlot, a small city park and children's playground located in the heart of Richmond's Iron Triangle neighborhood.

Funded by a grant from Caltrans, our goal is to design street improvements that will a) slow cars down and b) create a network of child and familyfriendly streets that encourage people to walk and ride a bike (instead of using a car) to get to key destinations in the Iron Triangle neighborhood.

#### STRIPING

Spray Chalk

White Duck Tape

Yellow Duck Tape

- Spray Chalk Sharrow Legend
  - Spray Chalk Bicycle Lane Legend

Curb: straw wattle or sandbags

Raised landscape planter, wine barrel, or similar vertical element

#### SIGNS

NO PARKING signs on A-frames

points along the route

NOTE: Wayfinding signs to be located

20'-ACACIA AVENUE ELM AVENUE 8 Z Y R=10.5 Loading Zone throughout route and key turning **BTH STREET** RIPLEY AVENUE 