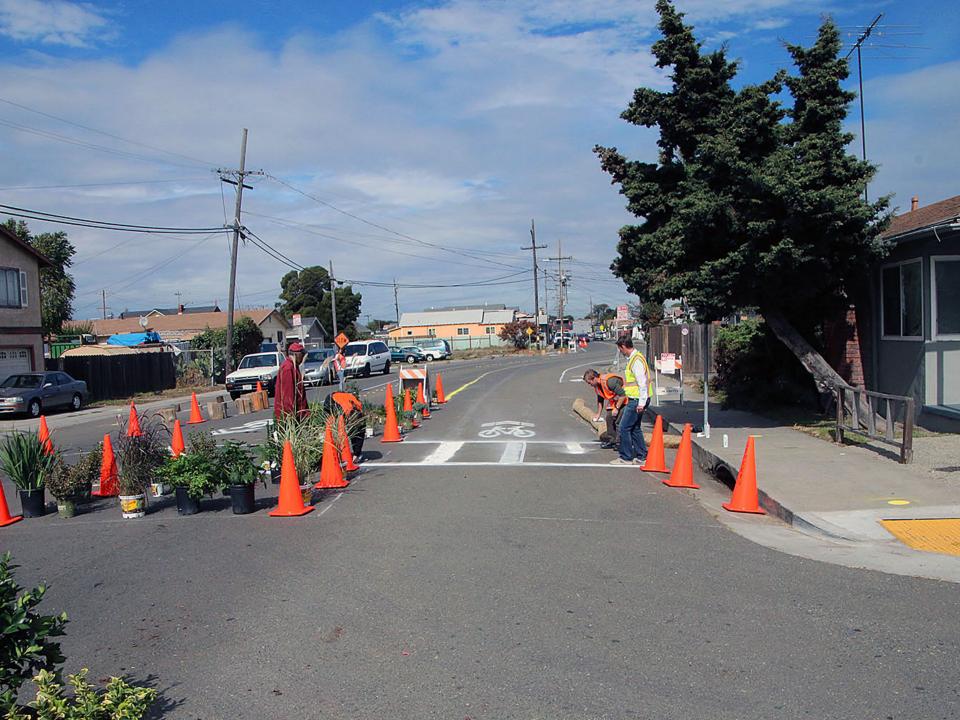

nvitamos

Come and experience the "Living Preview" for yourself: a life-sized, temporary installation to show the proposed changes to the streets around Elm Playlot, a small city park and children's playground located in the heart of Richmond's Iron Triangle neighborhood.

Funded by a grant from Caltrans, our goal is to design street improvements that will a) slow cars down and b) create a network of child and familyfriendly streets that encourage people to walk and ride a bike (instead of using a car) to get to key destinations in the Iron Triangle neighborhood.

We encourage you to come to the Living Preview, test a sample route (in 3-D!), and let us know what you think. We want to incorporate your feedback into our final design. See you there!

Government Commission