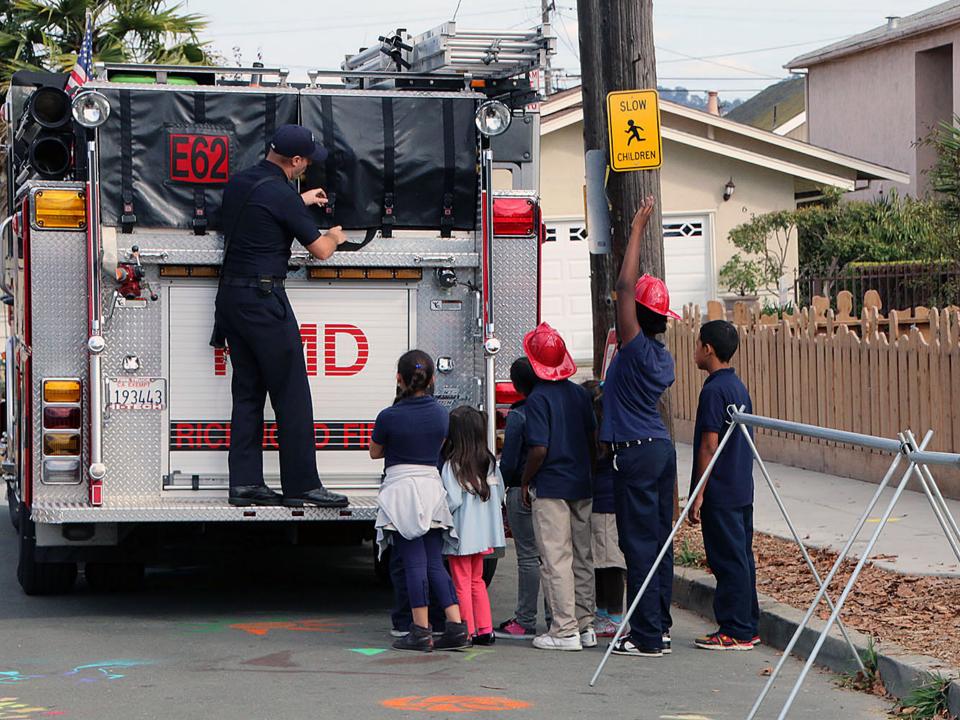

nvitamos

Come and experience the "Living Preview" for yourself: a life-sized, temporary installation to show the proposed changes to the streets around Elm Playlot, a small city park and children's playground located in the heart of Richmond's Iron Triangle neighborhood.

Funded by a grant from Caltrans, our goal is to design street improvements that will a) slow cars down and b) create a network of child and familyfriendly streets that encourage people to walk and ride a bike (instead of using a car) to get to key destinations in the Iron Triangle neighborhood.

We encourage you to come to the Living Preview, test a sample route (in 3-D!), and let us know what you think. We want to incorporate your feedback into our final design. See you there!

Government Commission