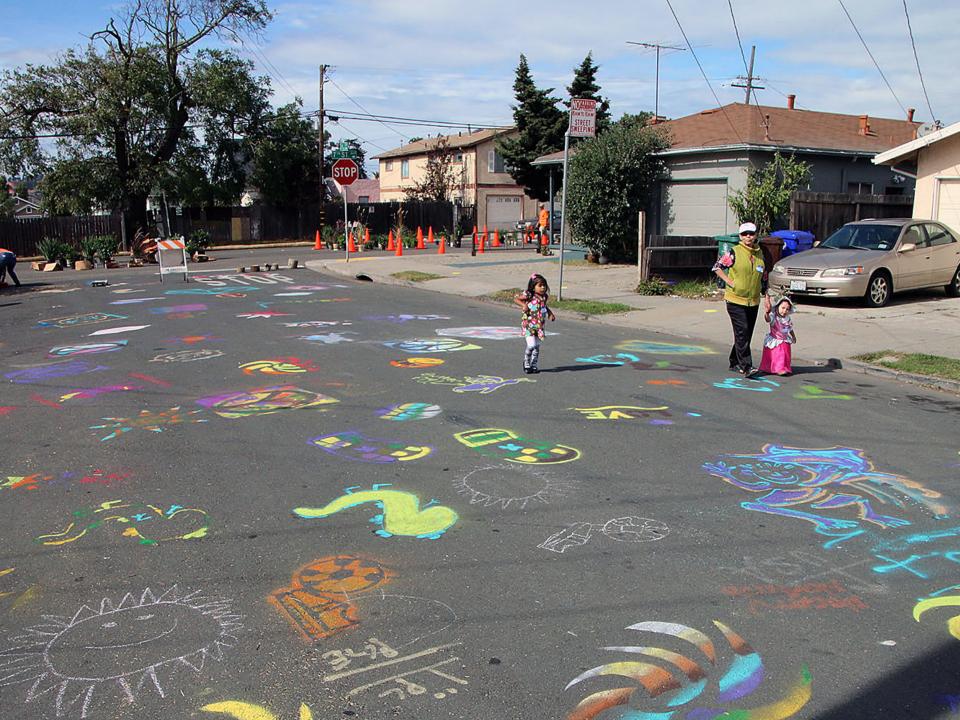

nvitamos

Come and experience the "Living Preview" for yourself: a life-sized, temporary installation to show the proposed changes to the streets around Elm Playlot, a small city park and children's playground located in the heart of Richmond's Iron Triangle neighborhood.

Funded by a grant from Caltrans, our goal is to design street improvements that will a) slow cars down and b) create a network of child and familyfriendly streets that encourage people to walk and ride a bike (instead of using a car) to get to key destinations in the Iron Triangle neighborhood.

We encourage you to come to the Living Preview, test a sample route (in 3-D!), and let us know what you think. We want to incorporate your feedback into our final design. See you there!

Government Commission