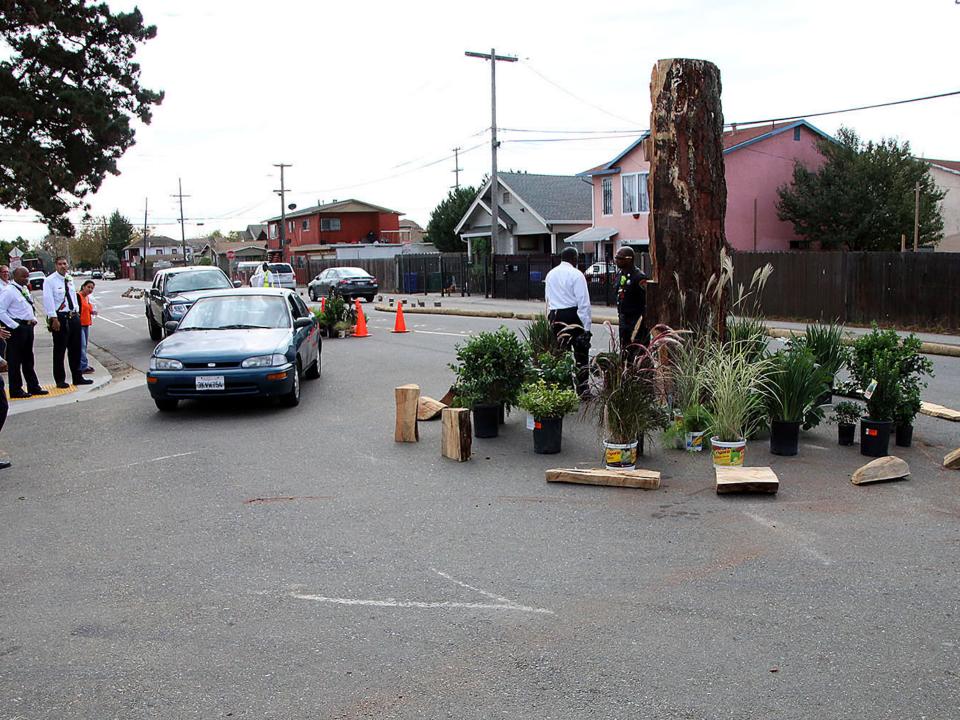

nvitamos

Come and experience the "Living Preview" for yourself: a life-sized, temporary installation to show the proposed changes to the streets around Elm Playlot, a small city park and children's playground located in the heart of Richmond's Iron Triangle neighborhood.

Funded by a grant from Caltrans, our goal is to design street improvements that will a) slow cars down and b) create a network of child and familyfriendly streets that encourage people to walk and ride a bike (instead of using a car) to get to key destinations in the Iron Triangle neighborhood.

We encourage you to come to the Living Preview, test a sample route (in 3-D!), and let us know what you think. We want to incorporate your feedback into our final design. See you there!

Government Commission