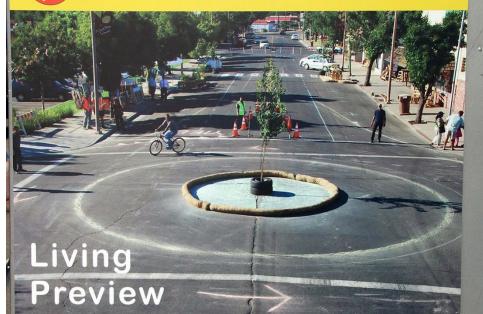

nvitamos

Come and experience the "Living Preview" for yourself: a life-sized, temporary installation to show the proposed changes to the streets around Elm Playlot, a small city park and children's playground located in the heart of Richmond's Iron Triangle neighborhood.

We encourage you to come to the Living Preview, test a sample route (in 3-D!), and let us know what you think. We want to incorporate your feedback into our final design. See you there!

Government Commission