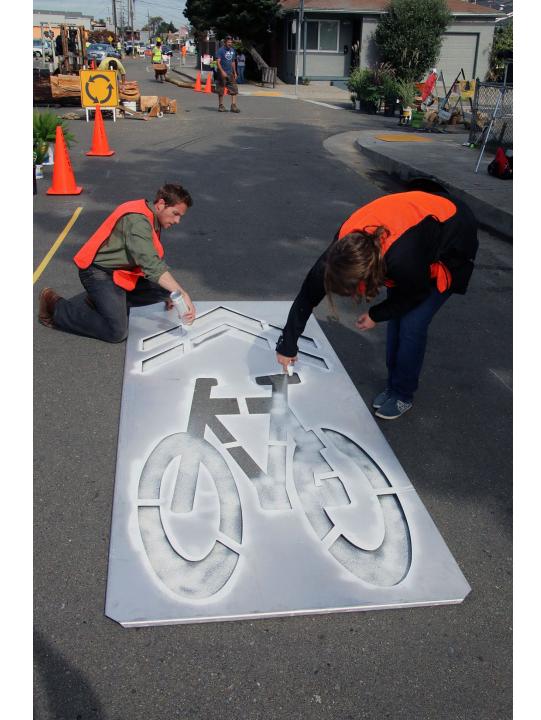

nvitamos

Come and experience the "Living Preview" for yourself: a life-sized, temporary installation to show the proposed changes to the streets around Elm Playlot, a small city park and children's playground located in the heart of Richmond's Iron Triangle neighborhood.

Funded by a grant from Caltrans, our goal is to design street improvements that will a) slow cars down and b) create a network of child and familyfriendly streets that encourage people to walk and ride a bike (instead of using a car) to get to key destinations in the Iron Triangle neighborhood.

#### STRIPING

Spray Chalk

White Duck Tape

Yellow Duck Tape

- Spray Chalk Sharrow Legend
  - Spray Chalk Bicycle Lane Legend

Curb: straw wattle or sandbags

Raised landscape planter, wine barrel, or similar vertical element