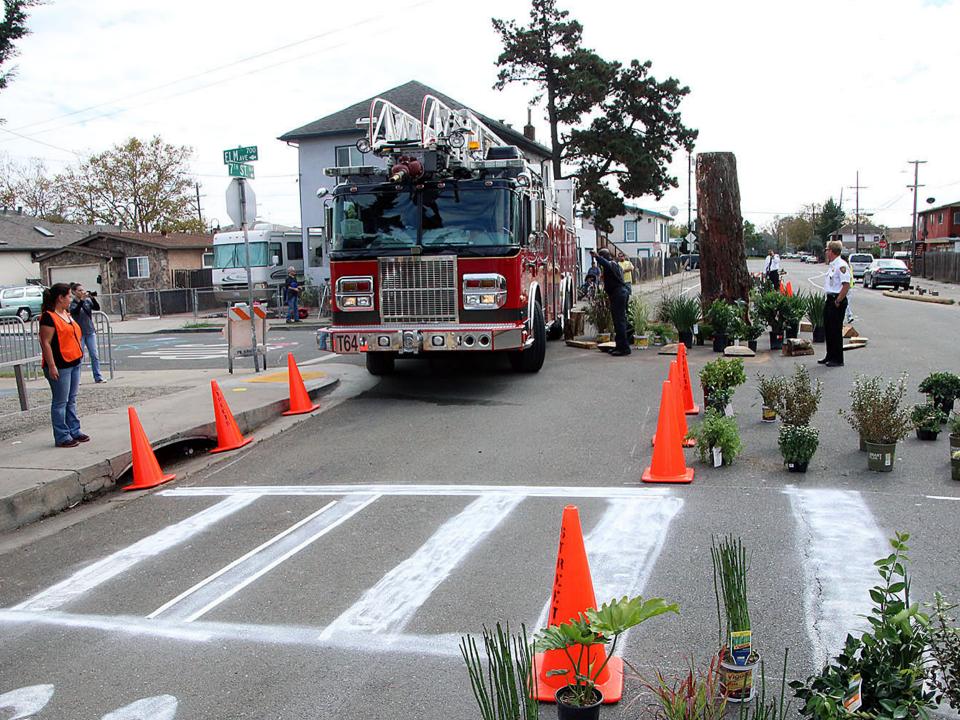

nvitamos

Come and experience the "Living Preview" for yourself: a life-sized, temporary installation to show the proposed changes to the streets around Elm Playlot, a small city park and children's playground located in the heart of Richmond's Iron Triangle neighborhood.

Funded by a grant from Caltrans, our goal is to design street improvements that will a) slow cars down and b) create a network of child and familyfriendly streets that encourage people to walk and ride a bike (instead of using a car) to get to key destinations in the Iron Triangle neighborhood.

We encourage you to come to the Living Preview, test a sample route (in 3-D!), and let us know what you think. We want to incorporate your feedback into our final design. See you there!

Government Commission