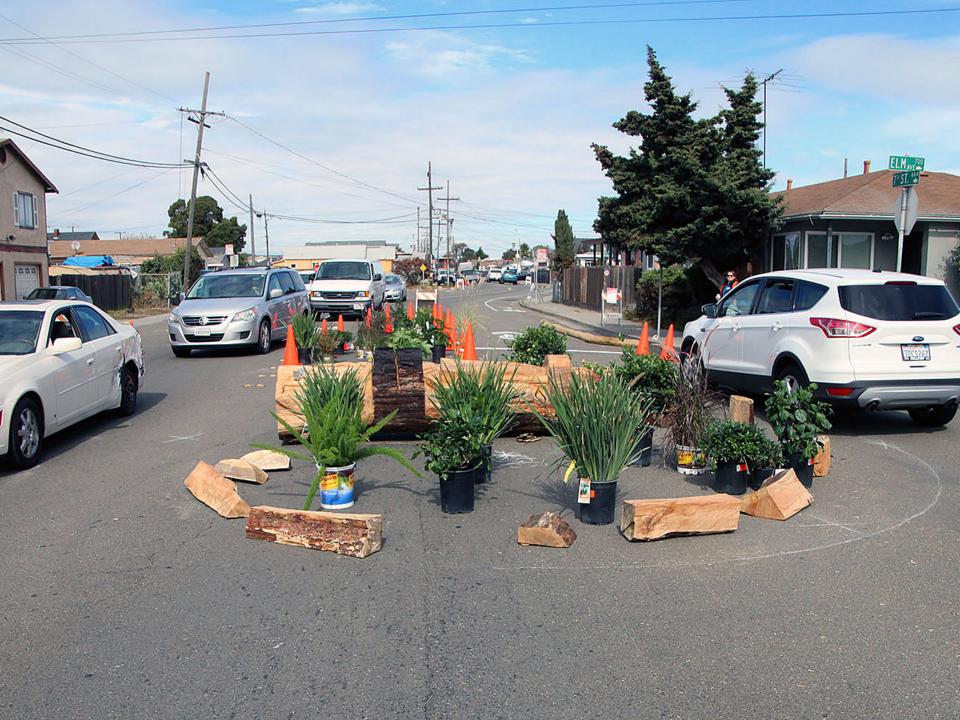

nvitamos

Come and experience the "Living Preview" for yourself: a life-sized, temporary installation to show the proposed changes to the streets around Elm Playlot, a small city park and children's playground located in the heart of Richmond's Iron Triangle neighborhood.

Funded by a grant from Caltrans, our goal is to design street improvements that will a) slow cars down and b) create a network of child and familyfriendly streets that encourage people to walk and ride a bike (instead of using a car) to get to key destinations in the Iron Triangle neighborhood.

We encourage you to come to the Living Preview, test a sample route (in 3-D!), and let us know what you think. We want to incorporate your feedback into our final design. See you there!

Government Commission