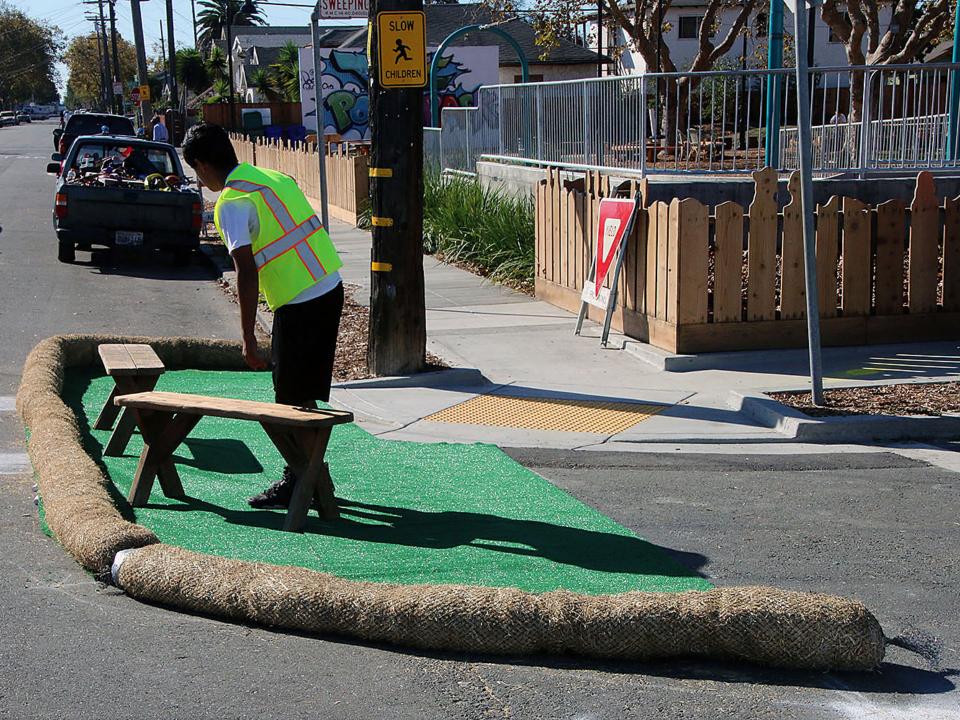

nvitamos

Come and experience the "Living Preview" for yourself: a life-sized, temporary installation to show the proposed changes to the streets around Elm Playlot, a small city park and children's playground located in the heart of Richmond's Iron Triangle neighborhood.

Funded by a grant from Caltrans, our goal is to design street improvements that will a) slow cars down and b) create a network of child and familyfriendly streets that encourage people to walk and ride a bike (instead of using a car) to get to key destinations in the Iron Triangle neighborhood.

#### STRIPING

Spray Chalk

White Duck Tape

Yellow Duck Tape

- Spray Chalk Sharrow Legend
  - Spray Chalk Bicycle Lane Legend

Curb: straw wattle or sandbags

Raised landscape planter, wine barrel, or similar vertical element