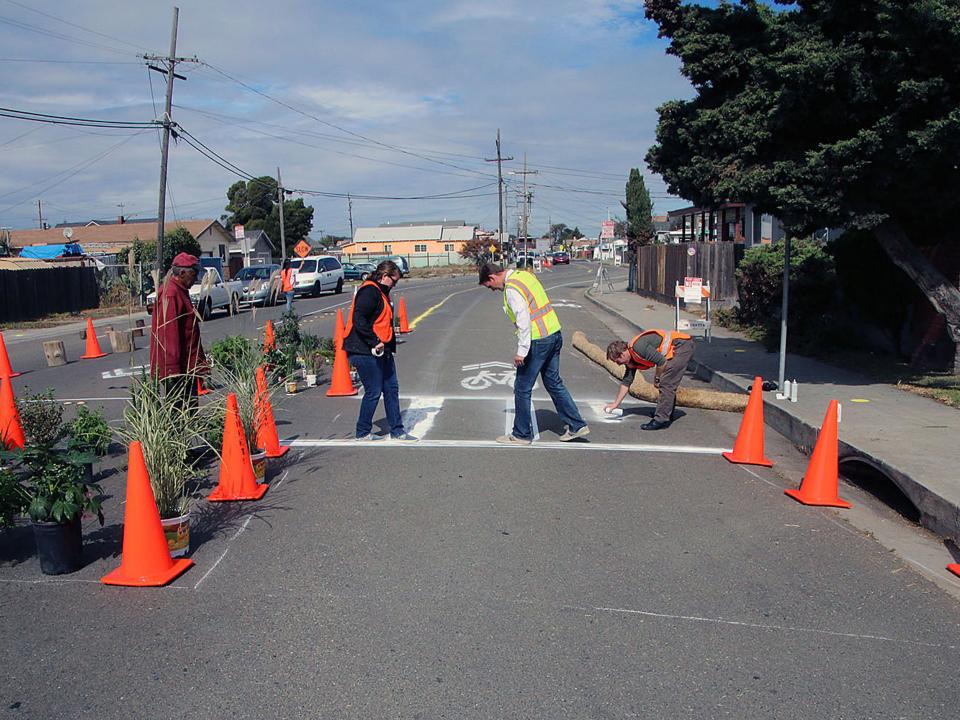

nvitamos

Come and experience the "Living Preview" for yourself: a life-sized, temporary installation to show the proposed changes to the streets around Elm Playlot, a small city park and children's playground located in the heart of Richmond's Iron Triangle neighborhood.

Funded by a grant from Caltrans, our goal is to design street improvements that will a) slow cars down and b) create a network of child and familyfriendly streets that encourage people to walk and ride a bike (instead of using a car) to get to key destinations in the Iron Triangle neighborhood.

We encourage you to come to the Living Preview, test a sample route (in 3-D!), and let us know what you think. We want to incorporate your feedback into our final design. See you there!

Government Commission