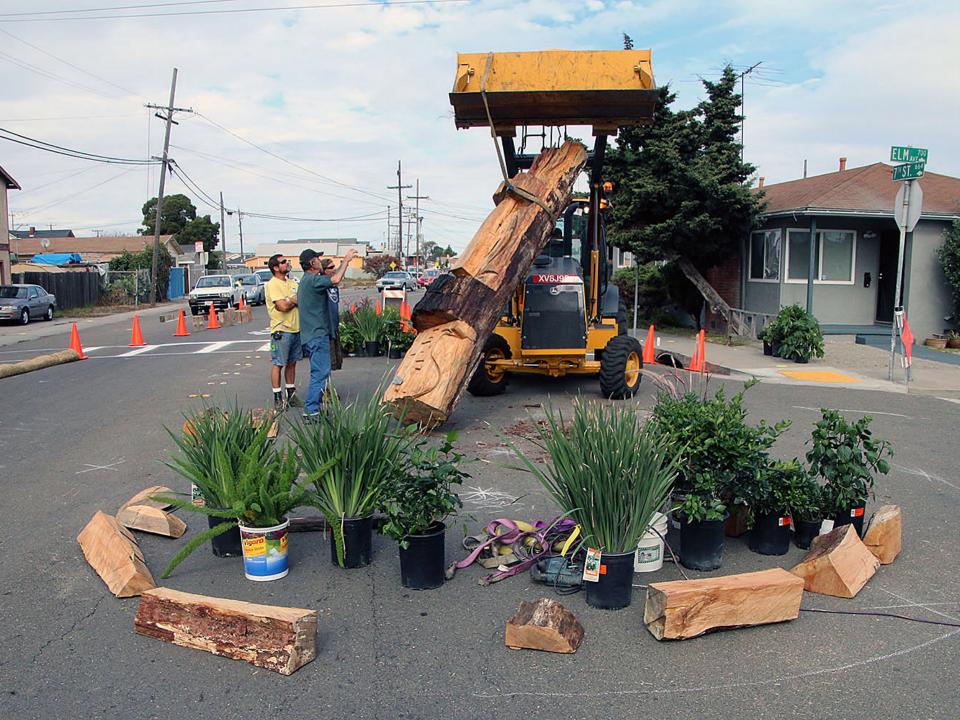

nvitamos

Come and experience the "Living Preview" for yourself: a life-sized, temporary installation to show the proposed changes to the streets around Elm Playlot, a small city park and children's playground located in the heart of Richmond's Iron Triangle neighborhood.

Funded by a grant from Caltrans, our goal is to design street improvements that will a) slow cars down and b) create a network of child and familyfriendly streets that encourage people to walk and ride a bike (instead of using a car) to get to key destinations in the Iron Triangle neighborhood.

We encourage you to come to the Living Preview, test a sample route (in 3-D!), and let us know what you think. We want to incorporate your feedback into our final design. See you there!

Government Commission