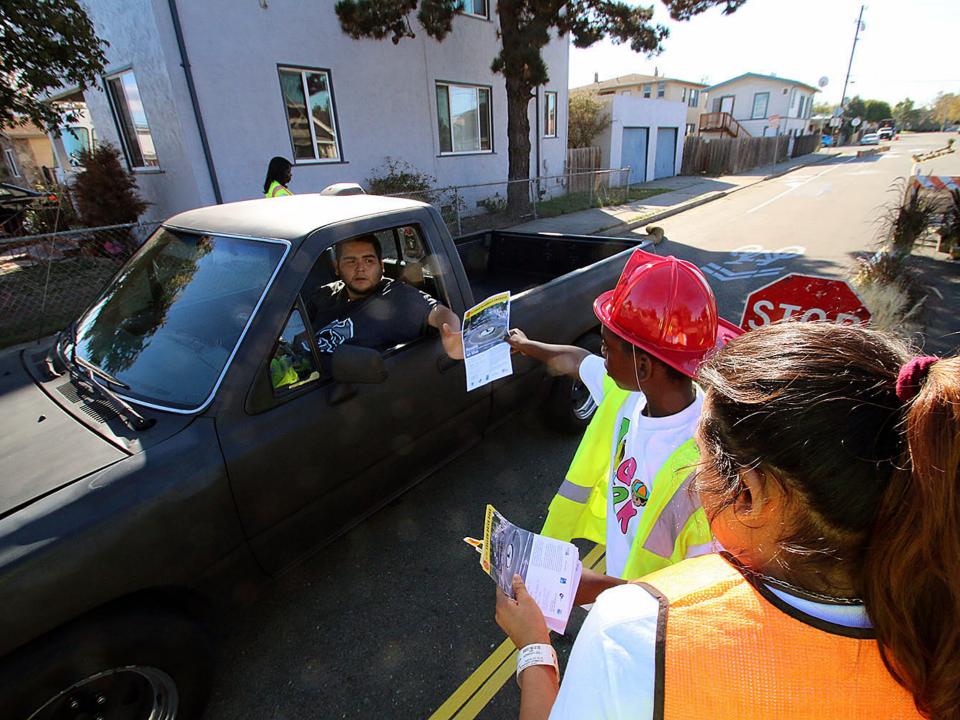

nvitamos

Come and experience the "Living Preview" for yourself: a life-sized, temporary installation to show the proposed changes to the streets around Elm Playlot, a small city park and children's playground located in the heart of Richmond's Iron Triangle neighborhood.

Funded by a grant from Caltrans, our goal is to design street improvements that will a) slow cars down and b) create a network of child and familyfriendly streets that encourage people to walk and ride a bike (instead of using a car) to get to key destinations in the Iron Triangle neighborhood.

We encourage you to come to the Living Preview, test a sample route (in 3-D!), and let us know what you think. We want to incorporate your feedback into our final design. See you there!

Government Commission