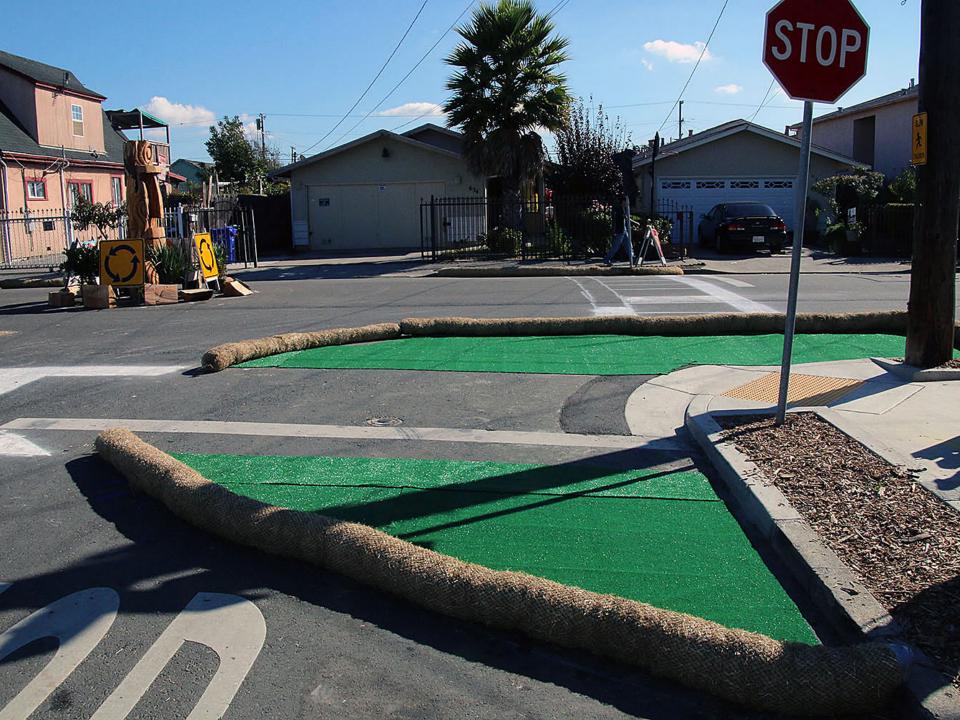

nvitamos

Come and experience the "Living Preview" for yourself: a life-sized, temporary installation to show the proposed changes to the streets around Elm Playlot, a small city park and children's playground located in the heart of Richmond's Iron Triangle neighborhood.

Funded by a grant from Caltrans, our goal is to design street improvements that will a) slow cars down and b) create a network of child and familyfriendly streets that encourage people to walk and ride a bike (instead of using a car) to get to key destinations in the Iron Triangle neighborhood.

#### STRIPING

Spray Chalk

White Duck Tape

Yellow Duck Tape

- Spray Chalk Sharrow Legend
  - Spray Chalk Bicycle Lane Legend

Curb: straw wattle or sandbags

Raised landscape planter, wine barrel, or similar vertical element