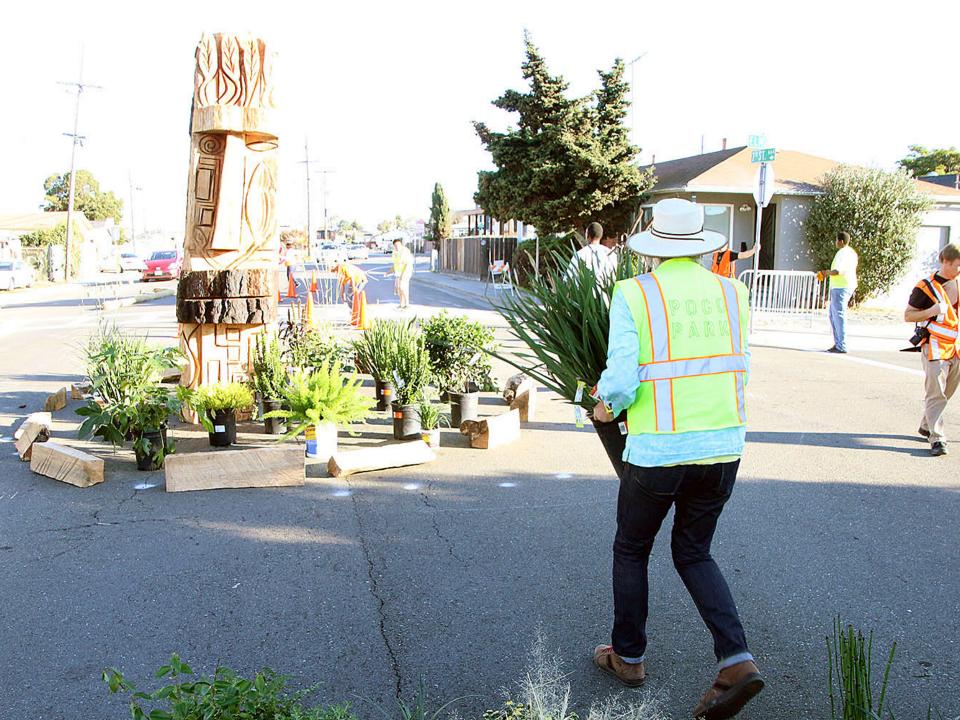

nvitamos

Come and experience the "Living Preview" for yourself: a life-sized, temporary installation to show the proposed changes to the streets around Elm Playlot, a small city park and children's playground located in the heart of Richmond's Iron Triangle neighborhood.

Funded by a grant from Caltrans, our goal is to design street improvements that will a) slow cars down and b) create a network of child and familyfriendly streets that encourage people to walk and ride a bike (instead of using a car) to get to key destinations in the Iron Triangle neighborhood.

We encourage you to come to the Living Preview, test a sample route (in 3-D!), and let us know what you think. We want to incorporate your feedback into our final design. See you there!

Government Commission