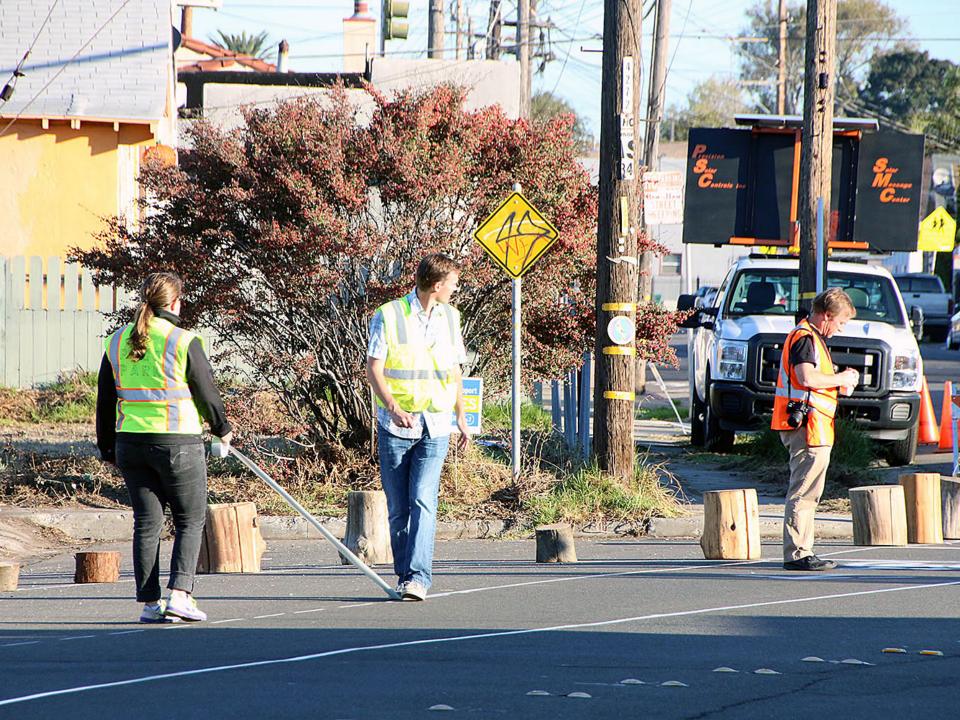

nvitamos

Come and experience the "Living Preview" for yourself: a life-sized, temporary installation to show the proposed changes to the streets around Elm Playlot, a small city park and children's playground located in the heart of Richmond's Iron Triangle neighborhood.

Funded by a grant from Caltrans, our goal is to design street improvements that will a) slow cars down and b) create a network of child and familyfriendly streets that encourage people to walk and ride a bike (instead of using a car) to get to key destinations in the Iron Triangle neighborhood.

We encourage you to come to the Living Preview, test a sample route (in 3-D!), and let us know what you think. We want to incorporate your feedback into our final design. See you there!

Government Commission