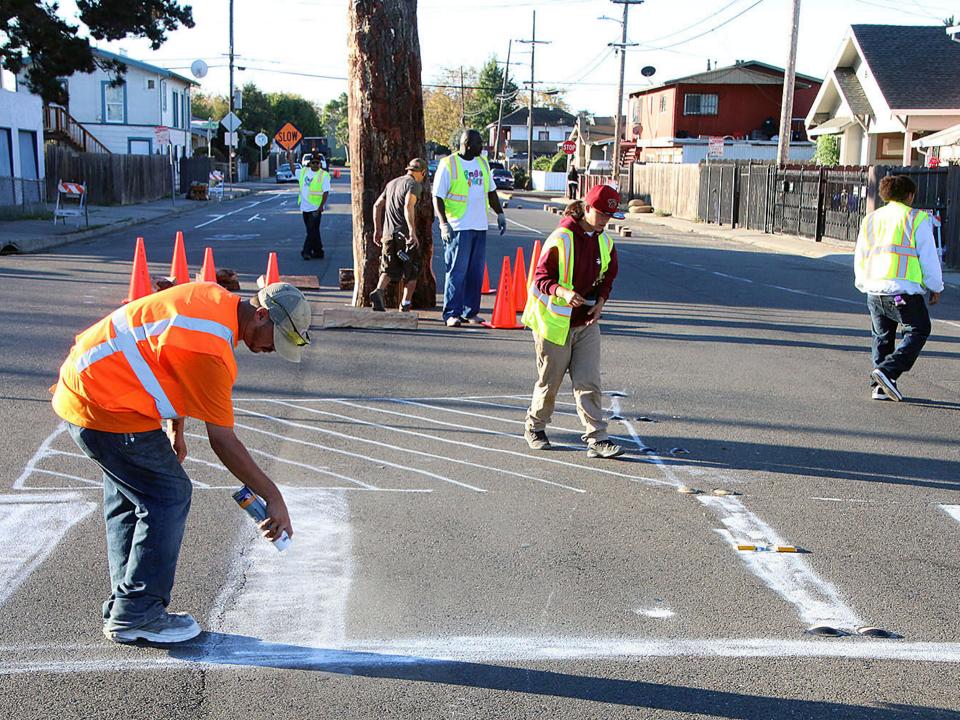

nvitamos

Come and experience the "Living Preview" for yourself: a life-sized, temporary installation to show the proposed changes to the streets around Elm Playlot, a small city park and children's playground located in the heart of Richmond's Iron Triangle neighborhood.

Funded by a grant from Caltrans, our goal is to design street improvements that will a) slow cars down and b) create a network of child and familyfriendly streets that encourage people to walk and ride a bike (instead of using a car) to get to key destinations in the Iron Triangle neighborhood.

We encourage you to come to the Living Preview, test a sample route (in 3-D!), and let us know what you think. We want to incorporate your feedback into our final design. See you there!

Government Commission