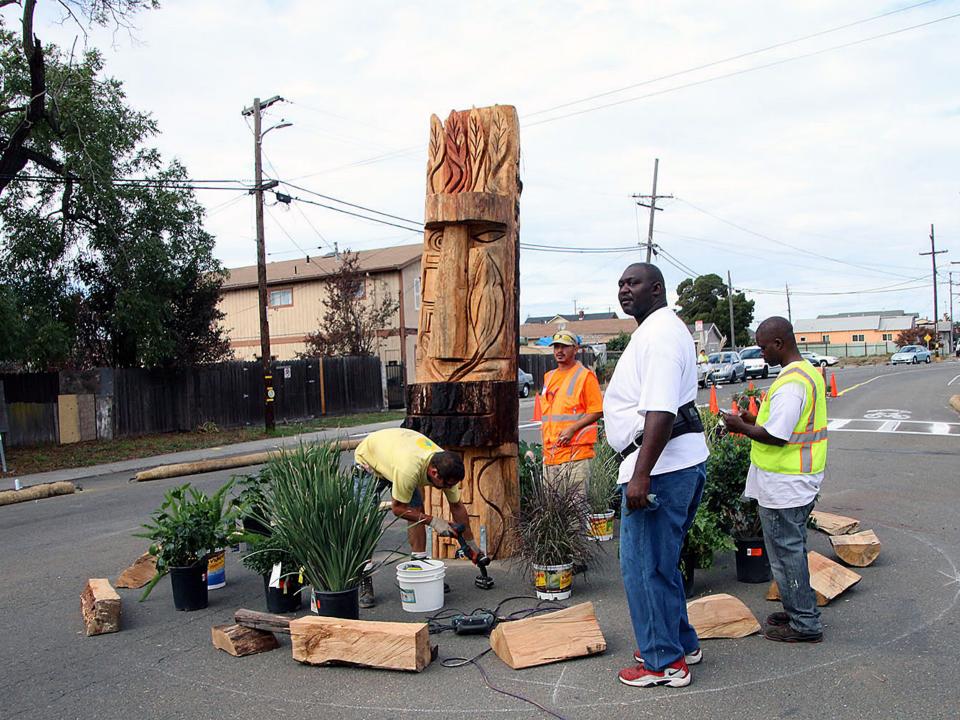

nvitamos

Come and experience the "Living Preview" for yourself: a life-sized, temporary installation to show the proposed changes to the streets around Elm Playlot, a small city park and children's playground located in the heart of Richmond's Iron Triangle neighborhood.

Funded by a grant from Caltrans, our goal is to design street improvements that will a) slow cars down and b) create a network of child and familyfriendly streets that encourage people to walk and ride a bike (instead of using a car) to get to key destinations in the Iron Triangle neighborhood.

We encourage you to come to the Living Preview, test a sample route (in 3-D!), and let us know what you think. We want to incorporate your feedback into our final design. See you there!

Government Commission